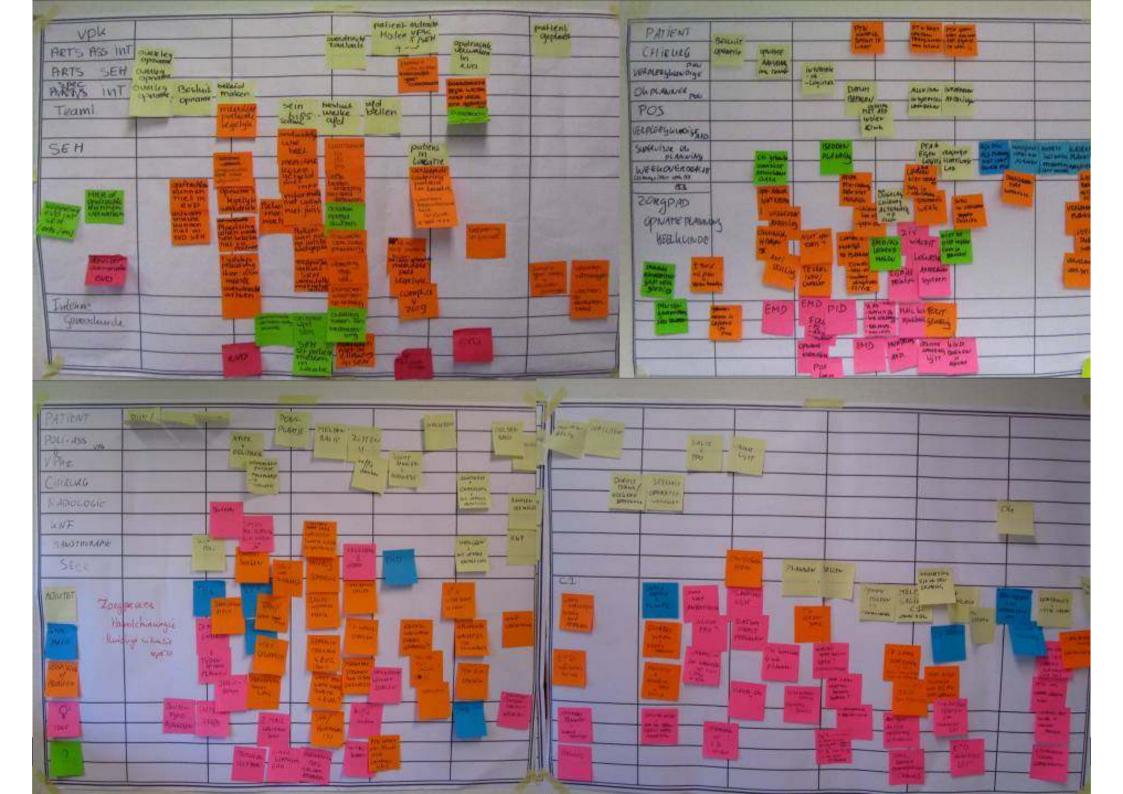

#### Thuiskom bord

A-kant Interne/MDL

| Kamer | Naam Patient | voi  | Aandachtspunten<br>Ontslag | Status | Kar |
|-------|--------------|------|----------------------------|--------|-----|
| 15    |              |      |                            |        | 2   |
| 16'   | Me           |      |                            | 100    | 2   |
| 162   | Di           |      |                            | 100    | 20  |
| 163   | m            |      | Me special                 | 199    | 21  |
| 164   | Me           |      |                            | 1      | 2.5 |
| 17    | mu -         |      |                            |        | 25  |
| 172   | Meur         | 1/3  |                            |        |     |
| -     | Dhr          |      |                            |        | 26  |
| 17 4  | Mu           |      |                            |        | 26  |
| -     | Dh.          |      |                            |        | 26  |
|       | nv -         |      |                            |        | 26' |
|       | Otr          | 25/1 |                            |        | 27  |
|       | Ohr -        | 25/  | Comment of the No.         |        | 27  |
|       | -            | 25/2 |                            |        | 27  |
| 111   | er.          |      |                            |        | 27  |
|       |              |      |                            |        | 28  |

| B- | kant | Inter | ne/ | HOL |
|----|------|-------|-----|-----|
|    | _    |       |     |     |

|       | B-kant Interne/MDL                                                                                                |                                                                                                                              |                                                                                                                                                   |                               |  |  |
|-------|-------------------------------------------------------------------------------------------------------------------|------------------------------------------------------------------------------------------------------------------------------|---------------------------------------------------------------------------------------------------------------------------------------------------|-------------------------------|--|--|
| Kamer | Naam Patiënt                                                                                                      | VOC                                                                                                                          | Aandachtspunten                                                                                                                                   | Stotus                        |  |  |
| 22    | Mw                                                                                                                | 1/3                                                                                                                          |                                                                                                                                                   | 8 20                          |  |  |
| 23    | TL kamer                                                                                                          |                                                                                                                              |                                                                                                                                                   |                               |  |  |
| 241   | ARTS-kamer                                                                                                        |                                                                                                                              |                                                                                                                                                   | 15                            |  |  |
| 242   | ARTS-kamer                                                                                                        |                                                                                                                              |                                                                                                                                                   | 10                            |  |  |
| 251   |                                                                                                                   | -                                                                                                                            |                                                                                                                                                   |                               |  |  |
| 252   | Me                                                                                                                | A SE                                                                                                                         |                                                                                                                                                   |                               |  |  |
| 26'   | dhe.                                                                                                              | 25/02                                                                                                                        | Hersteet Hunking                                                                                                                                  | 100                           |  |  |
| 262   | Mev.                                                                                                              |                                                                                                                              |                                                                                                                                                   | 100                           |  |  |
| 263   | Otr.                                                                                                              | 1                                                                                                                            |                                                                                                                                                   |                               |  |  |
| 264   | Mw                                                                                                                | 25/2                                                                                                                         |                                                                                                                                                   |                               |  |  |
| 27 1  | Dhr                                                                                                               | 25/2                                                                                                                         |                                                                                                                                                   |                               |  |  |
| 272   |                                                                                                                   |                                                                                                                              |                                                                                                                                                   | 1000                          |  |  |
| 273 [ | Ohc                                                                                                               | 2/3                                                                                                                          |                                                                                                                                                   | -                             |  |  |
| 274 1 | Dhr.                                                                                                              | 1                                                                                                                            |                                                                                                                                                   |                               |  |  |
| 28 [  | Ohr. (                                                                                                            | 1/4                                                                                                                          |                                                                                                                                                   | 100                           |  |  |
|       | 23<br>24'<br>24'<br>25'<br>25'<br>26'<br>26'<br>26'<br>26'<br>27'<br>27'<br>27'<br>27'<br>27'<br>27'<br>27'<br>27 | 22 Mw  23 TL kamer  24' ARTS-kamer  24' ARTS-kamer  25' Me  26' Me  26' Mer.  264 Mer.  264 Mw  27' Dhr.  27' Dhr.  27' Dhr. | 22 Mw 1/3 23 TL karner 24' ARTS-kamer 24' ARTS-kamer 25' Me 25' Me 26' Olle. 25/62 26' Mar. 26' Dhr. 26' Dhr. 27' Dhr. 27' Dhr. 27' Dhr. 27' Dhr. | 22   Mw   1/3   1/3   23   TL |  |  |