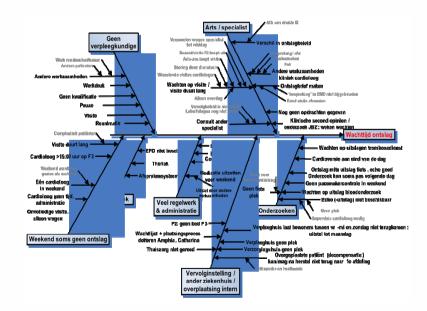

#### Waar lopen wij tegen aan??

| Nr | Meld-<br>datum | Naam     | Waar loop ik tegen aan?                                                                     | Verbetervoorstel                                       | Actie / door wie?                            | EMD                                                                                                                                                                                                                                                                                                                                                                                                                                                                                                                                                                                                                                                                                                                                                                                                                                                                                                                                                                                                                                                                                                                                                                                                                                                                                                                                                                                                                                                                                                                                                                                                                                                                                                                                                                                                                                                                                                                                                                                                                                                                                                                            |  |
|----|----------------|----------|---------------------------------------------------------------------------------------------|--------------------------------------------------------|----------------------------------------------|--------------------------------------------------------------------------------------------------------------------------------------------------------------------------------------------------------------------------------------------------------------------------------------------------------------------------------------------------------------------------------------------------------------------------------------------------------------------------------------------------------------------------------------------------------------------------------------------------------------------------------------------------------------------------------------------------------------------------------------------------------------------------------------------------------------------------------------------------------------------------------------------------------------------------------------------------------------------------------------------------------------------------------------------------------------------------------------------------------------------------------------------------------------------------------------------------------------------------------------------------------------------------------------------------------------------------------------------------------------------------------------------------------------------------------------------------------------------------------------------------------------------------------------------------------------------------------------------------------------------------------------------------------------------------------------------------------------------------------------------------------------------------------------------------------------------------------------------------------------------------------------------------------------------------------------------------------------------------------------------------------------------------------------------------------------------------------------------------------------------------------|--|
| 1  | 9/10           | Sjannie  | 2 × SEH-bezoek + na 2º SEH oprame waar dan cp bocken<br>Eerder niet bekend op poli          | Reguls beoludeeun<br>Stown in EMD/Lysten en<br>Moostes | 28 olthober evaluer<br>canspreelipunt = luen | en o                                                                                                                                                                                                                                                                                                                                                                                                                                                                                                                                                                                                                                                                                                                                                                                                                                                                                                                                                                                                                                                                                                                                                                                                                                                                                                                                                                                                                                                                                                                                                                                                                                                                                                                                                                                                                                                                                                                                                                                                                                                                                                                           |  |
| 2  | 14/10          | lwondy   | Ned alle poduente worden oangevintet door aets by belogspraken                              | aansprehen pee ands                                    | Marianne spreeld arcts<br>beeder acta: allen | Qan.                                                                                                                                                                                                                                                                                                                                                                                                                                                                                                                                                                                                                                                                                                                                                                                                                                                                                                                                                                                                                                                                                                                                                                                                                                                                                                                                                                                                                                                                                                                                                                                                                                                                                                                                                                                                                                                                                                                                                                                                                                                                                                                           |  |
| 3  | 14/10          | Wendy    | Outle assistanten weden nicht<br>altijd hie om te glocen met<br>papieren by een C-BR-hewing |                                                        |                                              |                                                                                                                                                                                                                                                                                                                                                                                                                                                                                                                                                                                                                                                                                                                                                                                                                                                                                                                                                                                                                                                                                                                                                                                                                                                                                                                                                                                                                                                                                                                                                                                                                                                                                                                                                                                                                                                                                                                                                                                                                                                                                                                                |  |
| 4  | 14/10          | marianne | dullide approven was in yel.                                                                | A's van goan madean                                    |                                              |                                                                                                                                                                                                                                                                                                                                                                                                                                                                                                                                                                                                                                                                                                                                                                                                                                                                                                                                                                                                                                                                                                                                                                                                                                                                                                                                                                                                                                                                                                                                                                                                                                                                                                                                                                                                                                                                                                                                                                                                                                                                                                                                |  |
| 5  | 14/10          | Geert    | Hae most Uk een TO-DO be and woodeden?                                                      |                                                        | lutleg gegeven do<br>Marianne aan G          | eest                                                                                                                                                                                                                                                                                                                                                                                                                                                                                                                                                                                                                                                                                                                                                                                                                                                                                                                                                                                                                                                                                                                                                                                                                                                                                                                                                                                                                                                                                                                                                                                                                                                                                                                                                                                                                                                                                                                                                                                                                                                                                                                           |  |
| 6  | 19/10          | Sjannie  | Wie moet ToDo kriggen van<br>ctsok shief afspraak is secr<br>GRK wil graag zelf brief maken | overly bearing                                         | anja                                         |                                                                                                                                                                                                                                                                                                                                                                                                                                                                                                                                                                                                                                                                                                                                                                                                                                                                                                                                                                                                                                                                                                                                                                                                                                                                                                                                                                                                                                                                                                                                                                                                                                                                                                                                                                                                                                                                                                                                                                                                                                                                                                                                |  |
| 7  | 14/6           | mariamo  | arts real degen rat I dan mag uni                                                           |                                                        |                                              | AND DESCRIPTION OF THE PARTY OF                                                                                                                                                                                                                                                                                                                                                                                                                                                                                                                                                                                                                                                                                                                                                                                                                                                                                                                                                                                                                                                                                                                                                                                                                                                                                                                                                                                                                                                                                                                                                                                                                                                                                                                                                                                                                                                                                                                                                                                                                                                                                                |  |
| 8  | 14/10          | wendy    | peinter komer & en dienstelling<br>by supprinten decepten steeds<br>verheerde peintee       |                                                        |                                              | The state of the s |  |
| 9  | 14/10          | Sjonnie  | Dat ik niet op de P-schijf in de<br>As -verbeterideeen ton schryven<br>og het kon opsloan   |                                                        |                                              |                                                                                                                                                                                                                                                                                                                                                                                                                                                                                                                                                                                                                                                                                                                                                                                                                                                                                                                                                                                                                                                                                                                                                                                                                                                                                                                                                                                                                                                                                                                                                                                                                                                                                                                                                                                                                                                                                                                                                                                                                                                                                                                                |  |
| 10 |                |          |                                                                                             |                                                        |                                              |                                                                                                                                                                                                                                                                                                                                                                                                                                                                                                                                                                                                                                                                                                                                                                                                                                                                                                                                                                                                                                                                                                                                                                                                                                                                                                                                                                                                                                                                                                                                                                                                                                                                                                                                                                                                                                                                                                                                                                                                                                                                                                                                |  |