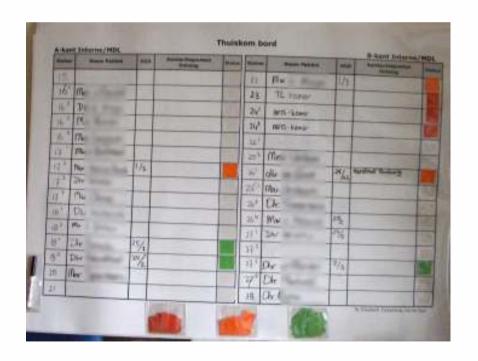

#### Thuiskom bord

A-kant Interne/MDL

| Kamer | Naam Patient | voi  | Aandachtspunten<br>Ontslag | Status | Kar |
|-------|--------------|------|----------------------------|--------|-----|
| 15    |              |      |                            |        | 2   |
| 16'   | Me           |      |                            | 100    | 2   |
| 162   | Di           |      |                            | 100    | 20  |
| 163   | m            |      | Me special                 | 199    | 21  |
| 164   | Me           |      |                            | 1      | 2.5 |
| 17    | mu -         |      |                            |        | 25  |
| 172   | Meur         | 1/3  |                            |        |     |
| -     | Dhr          |      |                            |        | 26  |
| 17 4  | Mu           |      |                            |        | 26  |
| -     | Dh.          |      |                            |        | 26  |
|       | nv -         |      |                            |        | 26' |
|       | Otr          | 25/1 |                            |        | 27  |
|       | Ohr -        | 25/  | Comment of the No.         |        | 27  |
|       | -            | 25/2 |                            |        | 27  |
| 111   | er.          |      |                            |        | 27  |
|       |              |      |                            |        | 28  |

| B- | kant | Inter | ne/ | HOL |
|----|------|-------|-----|-----|
|    | _    |       |     |     |

|       | B-kant Interne/MDL                                                                                                |                                                                                                                              |                                                                                                                                                   |                               |  |  |
|-------|-------------------------------------------------------------------------------------------------------------------|------------------------------------------------------------------------------------------------------------------------------|---------------------------------------------------------------------------------------------------------------------------------------------------|-------------------------------|--|--|
| Kamer | Naam Patiënt                                                                                                      | VOC                                                                                                                          | Aandachtspunten                                                                                                                                   | Stotus                        |  |  |
| 22    | Mw                                                                                                                | 1/3                                                                                                                          |                                                                                                                                                   | 8 20                          |  |  |
| 23    | TL kamer                                                                                                          |                                                                                                                              |                                                                                                                                                   |                               |  |  |
| 241   | ARTS-kamer                                                                                                        |                                                                                                                              |                                                                                                                                                   | 15                            |  |  |
| 242   | ARTS-kamer                                                                                                        |                                                                                                                              |                                                                                                                                                   | 10                            |  |  |
| 251   |                                                                                                                   | -                                                                                                                            |                                                                                                                                                   |                               |  |  |
| 252   | Me                                                                                                                | A SE                                                                                                                         |                                                                                                                                                   |                               |  |  |
| 26'   | dhe.                                                                                                              | 25/02                                                                                                                        | Hersteet Hunking                                                                                                                                  | 100                           |  |  |
| 262   | Mev.                                                                                                              |                                                                                                                              |                                                                                                                                                   | 100                           |  |  |
| 263   | Otr.                                                                                                              | 1                                                                                                                            |                                                                                                                                                   |                               |  |  |
| 264   | Mw                                                                                                                | 25/2                                                                                                                         |                                                                                                                                                   |                               |  |  |
| 27 1  | Dhr                                                                                                               | 25/2                                                                                                                         |                                                                                                                                                   |                               |  |  |
| 272   |                                                                                                                   |                                                                                                                              |                                                                                                                                                   | 1000                          |  |  |
| 273 [ | Ohc                                                                                                               | 2/3                                                                                                                          |                                                                                                                                                   | -                             |  |  |
| 274 1 | Dhr.                                                                                                              | 1                                                                                                                            |                                                                                                                                                   |                               |  |  |
| 28 [  | Ohr. (                                                                                                            | 1/4                                                                                                                          |                                                                                                                                                   | 100                           |  |  |
|       | 23<br>24'<br>24'<br>25'<br>25'<br>26'<br>26'<br>26'<br>26'<br>27'<br>27'<br>27'<br>27'<br>27'<br>27'<br>27'<br>27 | 22 Mw  23 TL kamer  24' ARTS-kamer  24' ARTS-kamer  25' Me  26' Me  26' Mer.  264 Mer.  264 Mw  27' Dhr.  27' Dhr.  27' Dhr. | 22 Mw 1/3 23 TL karner 24' ARTS-kamer 24' ARTS-kamer 25' Me 25' Me 26' Olle. 25/62 26' Mar. 26' Dhr. 26' Dhr. 27' Dhr. 27' Dhr. 27' Dhr. 27' Dhr. | 22   Mw   1/3   1/3   23   TL |  |  |