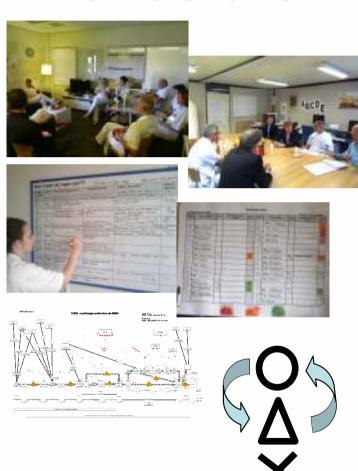

# Improvement structure (v2.0)

- Day start
- Keek-on-the-week

# Day start (10 min)

# Keek-on-the-week (30 min)

- Day start
- Keek-on-the-week

- Day start
- Keek-on-the-week
- Improvement chart
- Flow charts

St. Elisabeth Ziekenhuis, lief en lean

- Day start
- Keek-on-the-week
- Improvement chart
- Flow chart

A3 improvement method

- Day start
- Keek-on-the-week
- Improvement chart
- Flow chart
- A3 improvement method
- Coaching

### Leadership responsibility

"Increase the problem solving capability of teams"

- Day start
- Keek-on-the-week
- Improvement chart
- Flow chart
- A3 improvement method
- Coaching