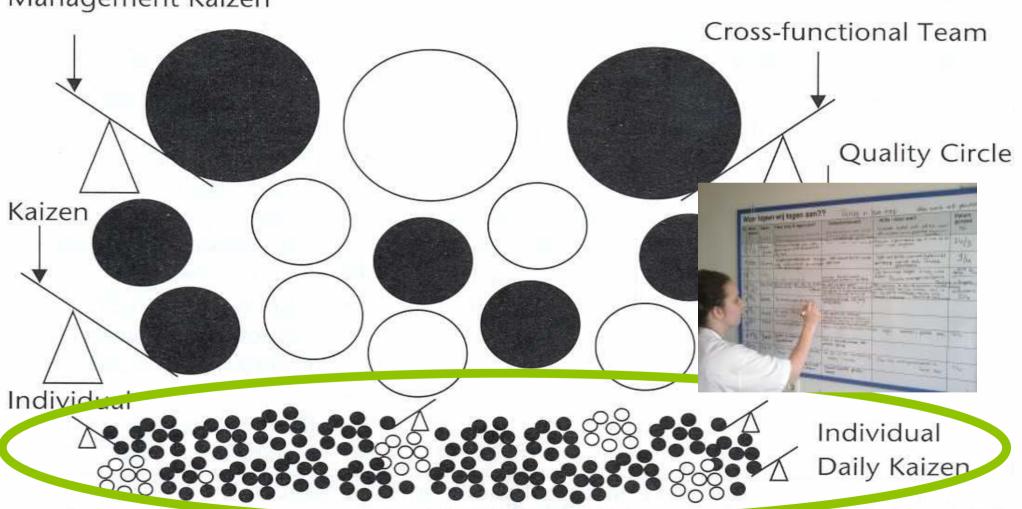

#### Levels of continuous improvement

#### Daily improvement

#### Small group activity

Processes

**VALUE** 

**REQUIRED WASTE** 

**WASTE** 

- 1. What is the care need of this patient?
- 2. What is of importance for this patient during the care process?